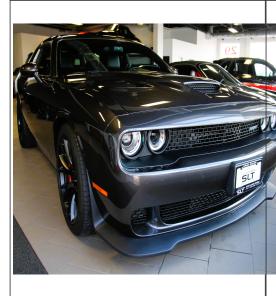

## 2016 Dodge Challenger SRT HELLCAT 707HP ONLY 1651KMS!

Stock# Transmission Door A1195 Manual 2-door

**Exterior** Granite Crystal Metallic Clear Coat

**Engine Odometer** 

Interior 8 Cylinder Engine 1,651 Kms

## **Vehicle Description**

2016 DODGE CHALLENGER SRT HELLCAT, GRANITE CRYSTAL WITH BLACK LEATHER INT AND WHITE STITCHING. ONLY 1651 ORGINAL KM'S!!! BRAND NEW, FULLY LOADED WITH 707 HP AND READY TO RUMBLE! PLEASE CALL VITO TO DISCUSS AND ARRANGE A VIEWING. THANK YOU